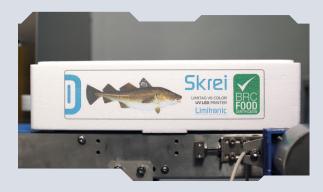

# Digital printing on both opposite sides of EPS rigid boxes

Single pass. Multiple print heights available Maximum contrast up to 3000 boxes/hour Multiple job queues Automatic changeovers

V.O.C. free application Flexible solution for manufacturers of EPS boxes or in-line personalisation to customers

Extreme care of EPS material.

UV LED technology leads to faster operations & therefore higher productivity

V.L. Limitronic, S.L. Calle Andorra 19 12006 Castellón - Spain Tel. (+34) 964 562 199 Fax. (+34) 964 503 070 info@limitronic.com