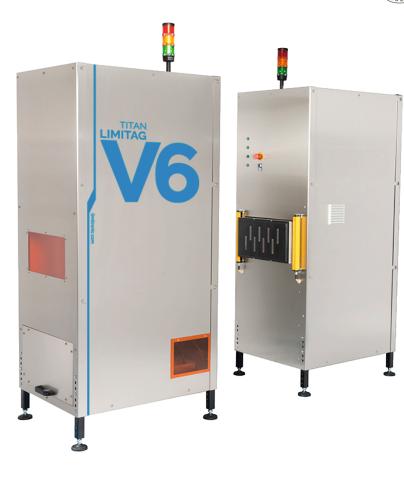

# **V6 TITAN**

EPS digital in-line printer

Late stage personalisation

3000++ boxes / hour

**Automatic changeovers** 

Digital print on both sides

Customised printing height

Integrated message editor

# New Limitag V6 EPS printer

Limitronic is proud to present the new evolution of its Limitag V6 EPS color printer.

UV LED technology

Supports any working environment

Print station is completely covered with a Stainless Steel housing which guarantees robust protection

# IP 65 controller

Drive multiple print stations. 72 or 144mm high prints on both sides User friendly interface

Print jobs include queues and automatic selection of multiple factory lines