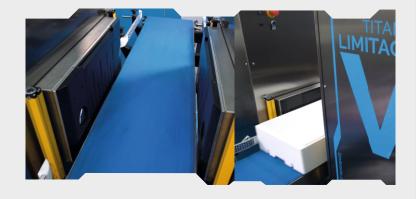

# Digital printing on both opposite sides of EPS rigid boxes

Single pass. Multiple print heights available Maximum contrast up to 3000 boxes/hour Multiple job queues Automatic changeovers

V.O.C. free application Flexible solution for manufacturers of EPS boxes or in-line personalisation to customers

# Auto-cleaning system

Print station is automatically maintained as clean as the first day of operation

No more white lines on printouts.

Printheads are covered during long stops

Print at any speed up to 60m/min maintaining vibrant colors